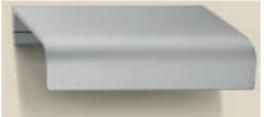

#### **Anodized Aluminum**

Available in Black or Satin Nickel

#### Bar-Style Handles

Available in Brushed Nickel, Matte Black or Bronze

Anodized Aluminum

Black or Satin Nickel