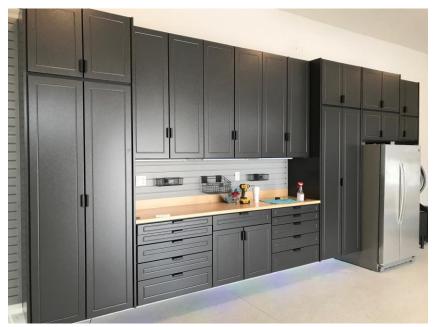

### Redline Garagegear Custom Cabinets

Wall-Mounted, Lifetime Warranty, Manufactured in US

Redline Garagegear manufactures the finest custom garage cabinets in the industry. From our durable powder-coated finish to our wall-hung, offthe-floor design, Garagegear storage cabinets are built to last. In fact, our garage storage cabinets are warranted for a lifetime.