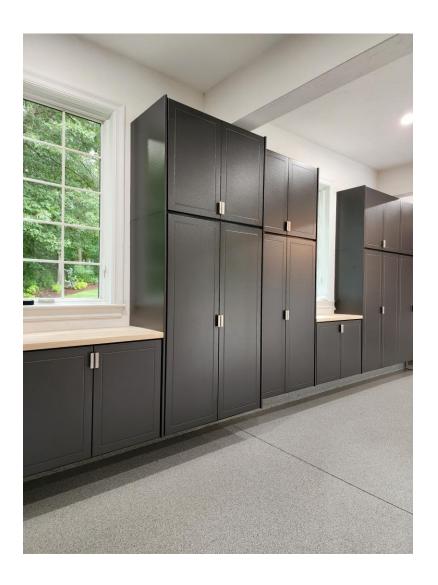

### Door Profile Options - Installed Examples

Reverse Bead (Traditional)

Inset V-Groove

Flat Panel (Contemporary)