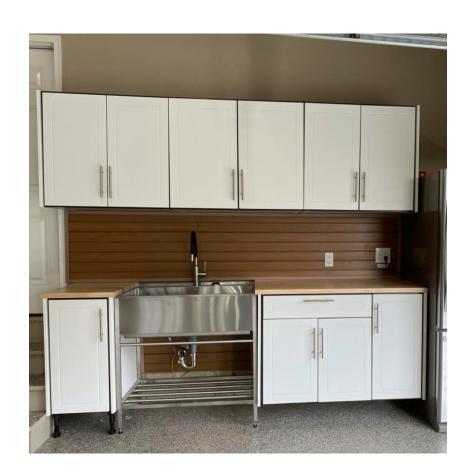

## Door Color Options - Installed Examples

New Burgundy

Sandstone

Pewter

MLC Orange

Earthstone

Royal Blue

Frosty White

## Door Color Options - Installed Examples

Dove Gray

Folkstone