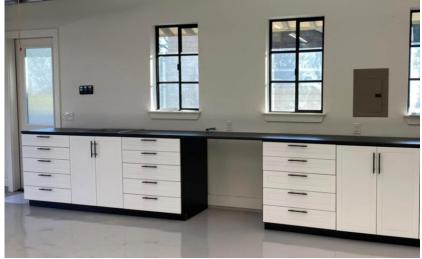

#### Bar-Style Handles

Available in Brushed Nickel, Matte Black or Bronze

Anodized Aluminum

Black or Satin Nickel