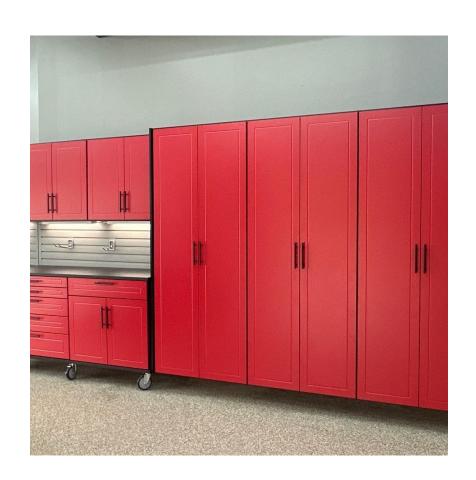

# **Countertop Options**

Please Select Your Preference







Black Urethane Countertop





### Countertop Options - Installed Examples

Sealed Solid Maple Butcherblock







Black Urethane Countertop





**New Burgundy** 



Sandstone



Pewter



Mid-life Crisis Orange

Earthstone



Royal Blue



Frosty White



Red Hammertone



Platinium



Folkstone



**Powdercoat Cabinet Colors** 

Please Select Your Preference

Standard is Dove Grey Panels Black Edgebands The Inside of Your Cabinets is the Wall (The cabinets are a backless system on hang rails)



Black Hammertone



Dove Grey



## Door Color Options - Installed Examples



New Burgundy









Sandstone









Pewter









MLC Orange









Earthstone









Royal Blue









Frosty White









Red HT









Platinum









Black HT





## Door Color Options - Installed Examples



Dove Gray









Folkstone





#### The Next Steps:

- Select your preferences, including:
  - Cabinet Door Profile
  - Cabinet Handle Type and Finish
  - Cabinet Color
  - Countertop Material
- When you are ready to proceed:
  - Review and sign the DocuSign Work Agreement
  - Upload your credit card information through our secure DocuSign authorization, or provide a deposit payment by check, cash or financing

Financing Available – Apply Here