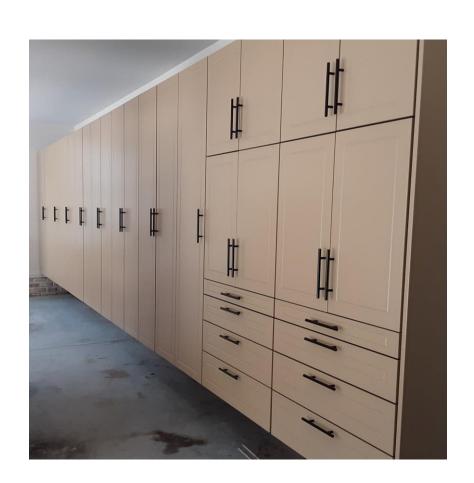

ilable in Brushed Nickel, Matte Black or Bronze











Anodized Aluminum

Black or Satin Nickel





















# **Countertop Options**

Please Select Your Preference







Black Urethane Countertop





### Countertop Options - Installed Examples

Sealed Solid Maple Butcherblock







Black Urethane Countertop





**New Burgundy** 



Sandstone



Pewter



Mid-life Crisis Orange

Earthstone



Royal Blue



Frosty White



Red Hammertone



Platinium



Folkstone



**Powdercoat Cabinet Colors** 

Please Select Your Preference

Standard is Dove Grey Panels Black Edgebands The Inside of Your Cabinets is the Wall (The cabinets are a backless system on hang rails)



Black Hammertone



Dove Grey



## Door Color Options - Installed Examples



New Burgundy









Sandstone









Pewter









MLC Orange









Earthstone









Royal Blue









Frosty White









Red HT









Platinum









Black HT





## Door Color Options - Installed Examples



Dove Gray









Folkstone





#### The Next Steps:

- Select your preferences, including:
  - Cabinet Door Profile
  - Cabinet Handle Type and Finish
  - Cabinet Color
  - Countertop Material
- When you are ready to proceed:
  - Review and sign the DocuSign Work Agreement
  - Upload your credit card information through our secure DocuSign authorization, or provide a deposit payment by check, cash or financing

Financing Available – Apply Here