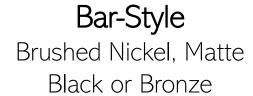

#### Bar-Style Handles

Available in Brushed Nickel, Matte Black or Bronze

Anodized Aluminum

Black or Satin Nickel