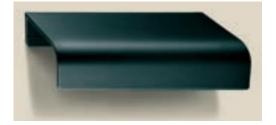

#### **Anodized Aluminum**

Available in Black or Satin Nickel

#### Bar-Style Handles

Available in Brushed Nickel, Matte Black or Bronze

Anodized Aluminum

Black or Satin Nickel