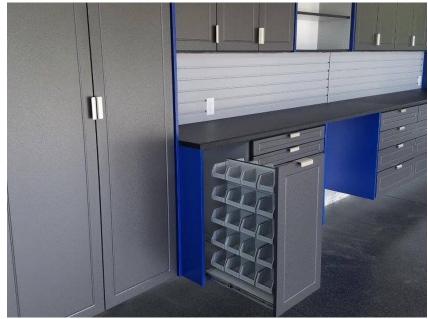

### Redline Garagegear Custom Cabinets

Wall-Mounted, Lifetime Warranty, Manufactured in US

Redline Garagegear manufactures the finest custom garage cabinets in the industry. From our durable powder-coated finish to our wall-hung, offthe-floor design, Garagegear storage cabinets are built to last. In fact, our garage storage cabinets are warranted for a lifetime.

- More cabinet choices
- More colors
- Custom built & installed
- Made in the U.S.A.

- Lifetime Warranty
- Soft-close doors and drawers
- Premium powdercoated finish