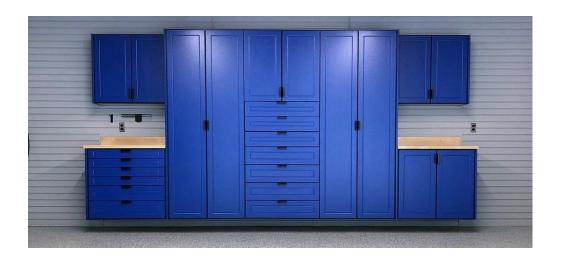

### Redline Garagegear Custom Cabinets

Wall-Mounted, Lifetime Warranty, Manufactured in US

Redline Garagegear manufactures the finest custom garage cabinets in the industry. From our durable powder-coated finish to our wall-hung, offthe-floor design, Garagegear storage cabinets are built to last. In fact, our garage storage cabinets are warranted for a lifetime.

Royal Blue

Frosty White

Red Hammertone

Platinium

Folkstone

**Powdercoat Cabinet Colors** 

Please Select Your Preference

Standard is Dove Grey Panels Black Edgebands The Inside of Your Cabinets is the Wall (The cabinets are a backless system on hang rails)

## Door Color Options - Installed Examples

New Burgundy

Sandstone

Pewter

MLC Orange

Earthstone

Royal Blue

Frosty White