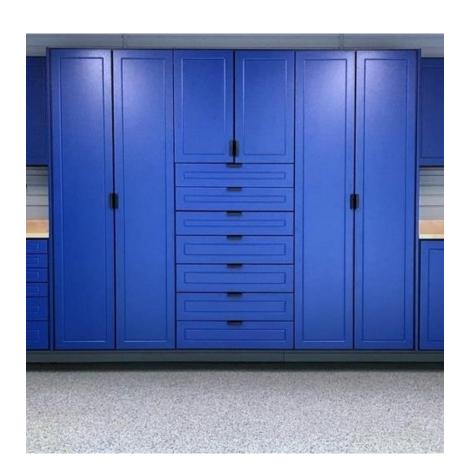

Royal Blue

Frosty White

Red Hammertone

Platinium

Folkstone

**Powdercoat Cabinet Colors** 

Please Select Your Preference

Standard is Dove Grey Panels Black Edgebands The Inside of Your Cabinets is the Wall (The cabinets are a backless system on hang rails)

## Door Color Options - Installed Examples

New Burgundy

Sandstone

Pewter

MLC Orange

Earthstone

Royal Blue

Frosty White