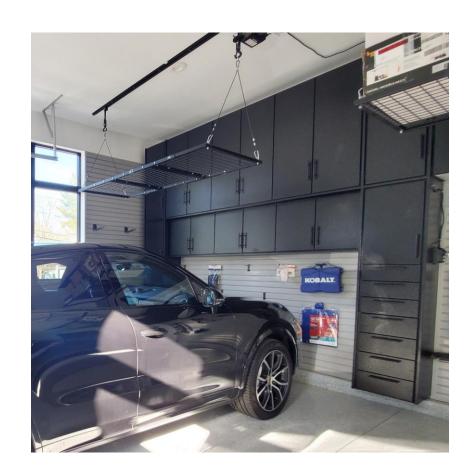

### Redline Garagegear Custom Cabinets

Wall-Mounted, Lifetime Warranty, Manufactured in US

Redline Garagegear manufactures the finest custom garage cabinets in the industry. From our durable powder-coated finish to our wall-hung, offthe-floor design, Garagegear storage cabinets are built to last. In fact, our garage storage cabinets are warranted for a lifetime.

- More cabinet choices
- More colors
- Custom built & installed
- Made in the U.S.A.

- Lifetime Warranty
- Soft-close doors and drawers
- Premium powdercoated finish