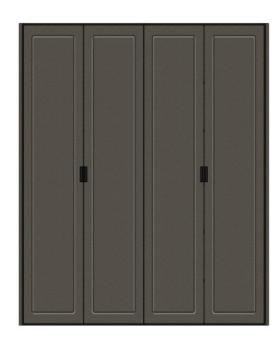

### Door Profile Options - Installed Examples

Reverse Bead (Traditional)

Inset V-Groove

Flat Panel (Contemporary)