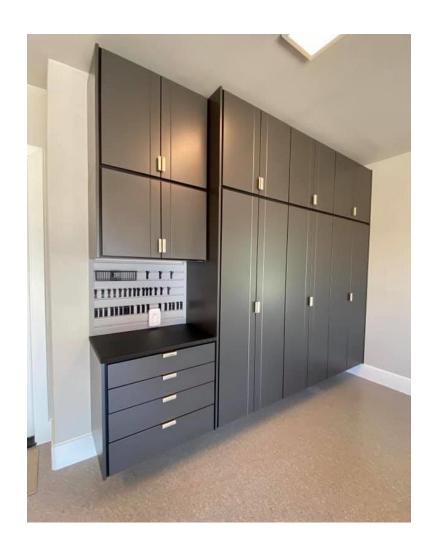

### Redline Garagegear Custom Cabinets

Wall-Mounted, Lifetime Warranty, Manufactured in US

Redline Garagegear manufactures the finest custom garage cabinets in the industry. From our durable powder-coated finish to our wall-hung, offthe-floor design, Garagegear storage cabinets are built to last. In fact, our garage storage cabinets are warranted for a lifetime.

- More cabinet choices
- More colors
- Custom built & installed
- Made in the U.S.A.

- Lifetime Warranty
- Soft-close doors and drawers
- Premium powdercoated finish