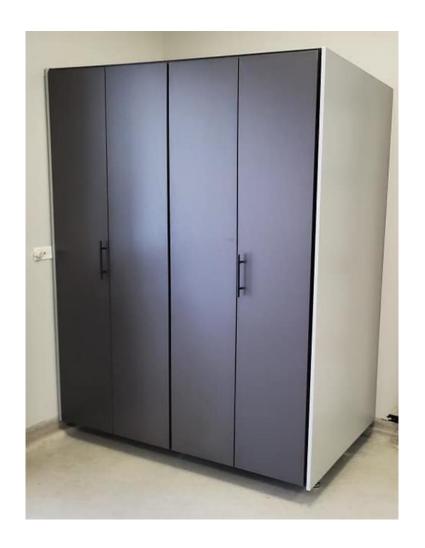

## Cabinet Door Profile Options

Please Select Your Preference

Reverse Bead (Traditional)

Inset V-Groove

Flat Panel (Contemporary)

### Door Profile Options - Installed Examples

Reverse Bead (Traditional)

Inset V-Groove

Flat Panel (Contemporary)