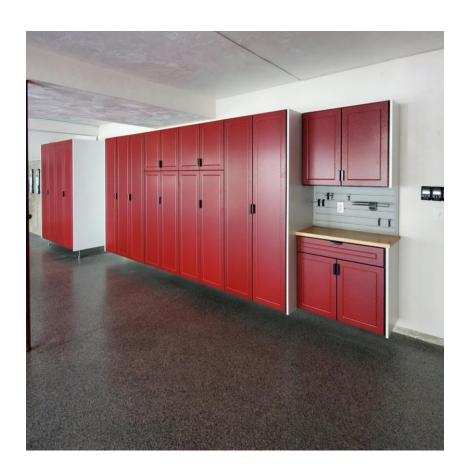

## Door Color Options - Installed Examples

New Burgundy

Sandstone

Pewter

MLC Orange

Earthstone

Royal Blue

Frosty White