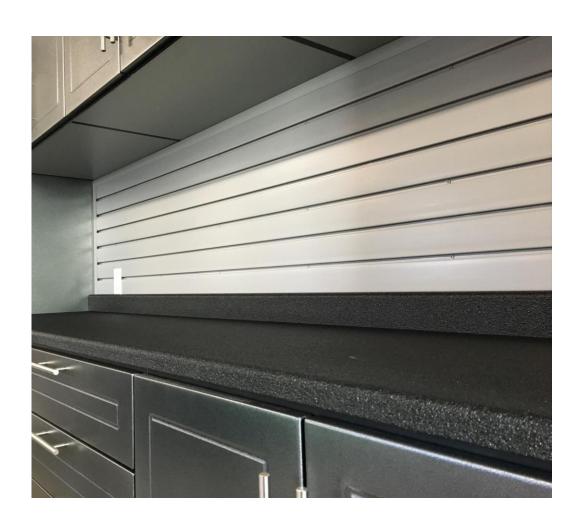

# **Countertop Options**

Please Select Your Preference

Black Urethane Countertop

### Countertop Options - Installed Examples

Sealed Solid Maple Butcherblock

Black Urethane Countertop

**New Burgundy** 

Sandstone

Pewter

Mid-life Crisis Orange

Earthstone