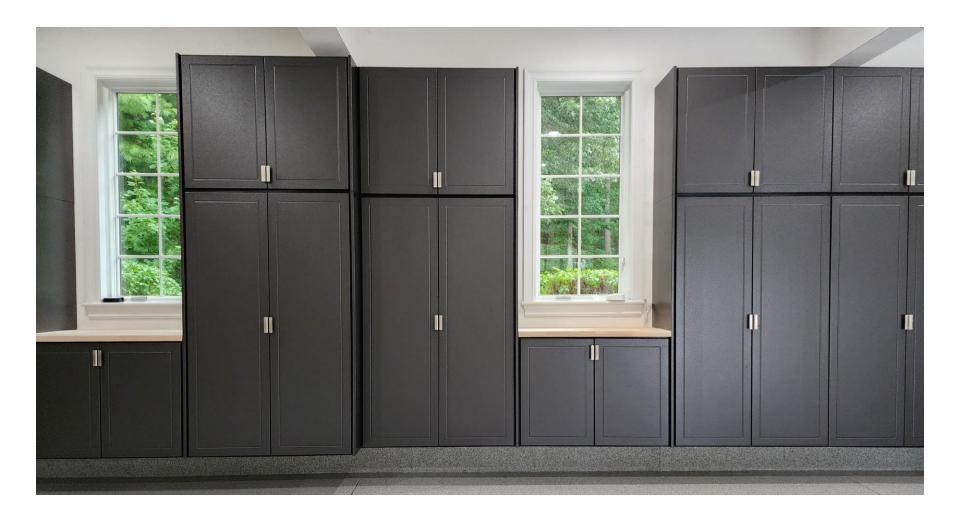

### Door Profile Options - Installed Examples

Reverse Bead (Traditional)

Inset V-Groove

Flat Panel (Contemporary)

### Redline Garagegear Custom Cabinets

Wall-Mounted, Lifetime Warranty, Manufactured in US

Redline Garagegear manufactures the finest custom garage cabinets in the industry. From our durable powder-coated finish to our wall-hung, offthe-floor design, Garagegear storage cabinets are built to last. In fact, our garage storage cabinets are warranted for a lifetime.