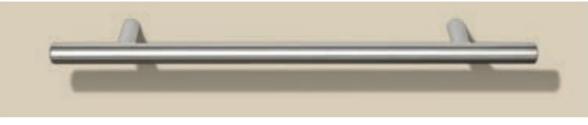

## **Handle Options**

Please Select Your Preference

#### Bar-Style Handles

Available in Brushed Nickel, Matte Black or Bronze

Anodized Aluminum

Black or Satin Nickel