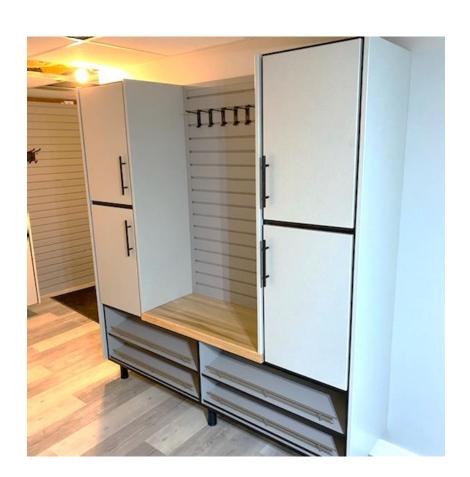

### Redline Garagegear Custom Cabinets

Wall-Mounted, Lifetime Warranty, Manufactured in US

Redline Garagegear manufactures the finest custom garage cabinets in the industry. From our durable powder-coated finish to our wall-hung, offthe-floor design, Garagegear storage cabinets are built to last. In fact, our garage storage cabinets are warranted for a lifetime.

- More cabinet choices
- More colors
- Custom built & installed
- Made in the U.S.A.

- Lifetime Warranty
- Soft-close doors and drawers
- Premium powdercoated finish