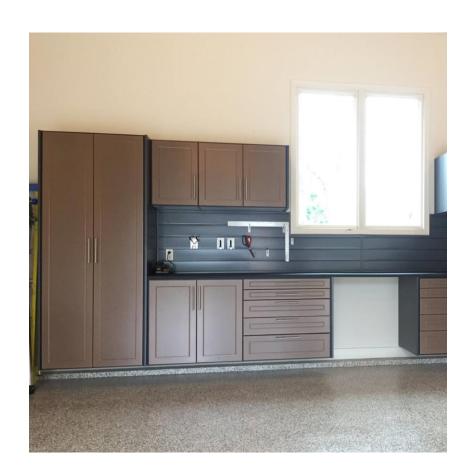

## RG-Redline Garagegear Cabinet Choices

Sandstone

Pewter

Mid-life Crisis Orange

Royal Blue

Frosty White

Red Hammertone

Platinium

## Door Color Options - Installed Examples

New Burgundy

Sandstone

Pewter

MLC Orange

Earthstone

Royal Blue

Frosty White