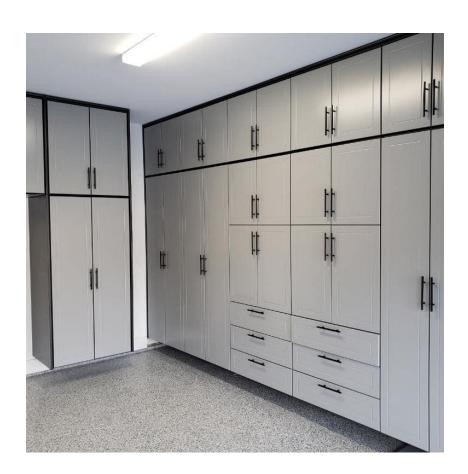

### Door Profile Options - Installed Examples

Reverse Bead (Traditional)

Inset V-Groove

Flat Panel (Contemporary)

## Cabinet Door Profile Options

Please Select Your Preference

Reverse Bead (Traditional)

Inset V-Groove

Flat Panel (Contemporary)