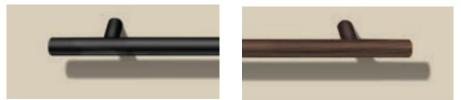

## **Handle Options**

Please Select Your Preference

#### **Anodized Aluminum**

Available in Black or Satin Nickel

#### Bar-Style Handles

Available in Brushed Nickel, Matte Black or Bronze

Anodized Aluminum

Black or Satin Nickel